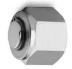

## MP PLUG

Plugs for unused port of fractional M-LOK fittings

MEGALOK VALVES AND FITTINGS INDIA PRIVATE LIMITED

Plug provides plugging fitting port Installation instruction

With wrench, 1/4 turn from fingertight position. (1/8 turn for 1/8 3/16 2 3 4 size plug)

Remove nut and ferrules from body