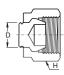

## **FRACTIONAL**

| Part No. | Tube O.D. D (inch) | Width Across Flat H (inch) |
|----------|--------------------|----------------------------|
| MP - 2   | 1/8                | 7/16                       |
| MP - 3   | 3/16               | 1/2                        |
| MP - 4   | 1/4                | 9/16                       |
| MP - 5   | 5/16               | 5/8                        |
| MP - 6   | 3/8                | 11/16                      |
| MP - 8   | 1/2                | 7/8                        |
| MP - 10  | 5/8                | 1                          |
| MP - 12  | 3/4                | 1-1/8                      |
| MP - 14  | 7/8                | 1-1/4                      |
| MP - 16  | 1                  | 1-1/2                      |

## **METRIC**

| Part No. | Tube O.D. D | Width Across Flat H |
|----------|-------------|---------------------|
| MP - 2M  | 2           | 8                   |
| MP - 3M  | 3           | 8                   |
| MP - 4M  | 4           | 11                  |
| MP - 6M  | 6           | 14                  |
| MP - 8M  | 8           | 16                  |
| MP - 10M | 10          | 19                  |
| MP - 12M | 12          | 22                  |
| MP - 15M | 15          | 25                  |
| MP - 16M | 16          | 25                  |
| MP - 18M | 18          | 28                  |
| MP - 20M | 20          | 32                  |
| MP - 22M | 22          | 32                  |
| MP - 25M | 25          | 38                  |